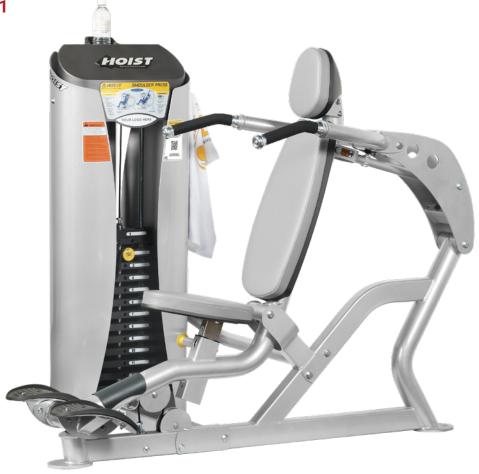

## **SHOULDER PRESS**

## **FEATURES**

- Designed to place hands in a neutral grip position to reduce potential shoulder impingements
- Starts with the exercise handles positioned in front of the body, then rocks rearward positioning the handles overhead to mimic the natural movement of a dumbbell shoulder press
- Rocking movement aligns the user's arm with the midline of their torso to decrease external rotation of the shoulder and reduce lower back arching

## **SPECS**

- Product Dimensions L x W x H:
  66.75" (170 cm) x 53.50" (136 cm) x 54.75" (140 cm)
- Product Weight: 622 lbs (282 kg)
- Weight Stack: 338 lbs (153 kg)