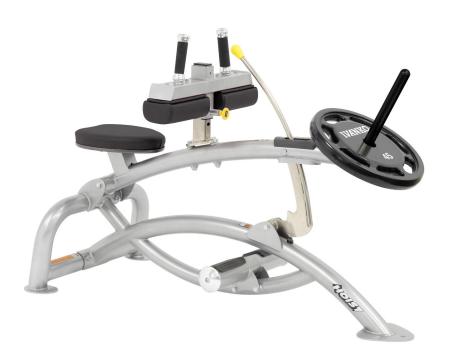

# SEATED CALF RAISE

RPL-5363

# **FEATURES**

- ROC-IT® technology aligns the user with the press-arms for a start with the handles positioned at chest level, then rocking the user rearward to replicate the motion of a decline chest press
- Independent, converging press-arms provide a natural motion and minimizes stress to the anterior shoulder capsule
- Counter-balanced press-arms for a low starting weight
- Contoured press-arm handles provide multiple grip positions
- Generous built-in weight storage