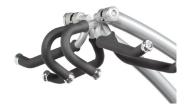

# LAT PULLDOWN RPL-5201



**MULTIPLE GRIP HANDLES** 



PADDED LEG BRACE



# **SPECS**

### PRODUCT DIMENSIONS (L X W X H)

72" x 52.75" x 52.25" (183 cm x 134 cm x 133 cm)

#### **PRODUCT WEIGHT**

305 lbs (138 kg)

## **MAX STORAGE**

720 lbs (327 kg)

## **MAX CAPACITY**

800 lbs (363 kg)

# **FEATURES**

- ROC-IT® technology provides the ideal movement for the triceps, replicating the exercise motion of a bar dip
- Starts the body in a slight forward lean, then rocks rearward to align the user with the path of the press arm
- Width adjustable exercise handles provide proper positioning and reduce excessive shoulder stress
- Generous built-in weight storage