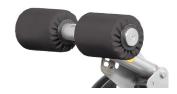

# LAT PULLDOWN RPL-5201



**MULTIPLE GRIP HANDLES** 



PADDED LEG BRACE



# **SPECS**

### PRODUCT DIMENSIONS (L X W X H)

72" x 52.75" x 52.25" (183 cm x 134 cm x 133 cm)

#### **PRODUCT WEIGHT**

305 lbs (138 kg)

## **MAX STORAGE**

720 lbs (327 kg)

## **MAX CAPACITY**

800 lbs (363 kg)

# **FEATURES**

- ROC-IT® technology provides the ideal movement for the triceps, replicating the exercise motion of a bar dip
- Starts the body in a slight forward lean, then rocks rearward to align the user with the path of the press arm
- Width adjustable exercise handles provide proper positioning and reduce excessive shoulder stress
- Generous built-in weight storage