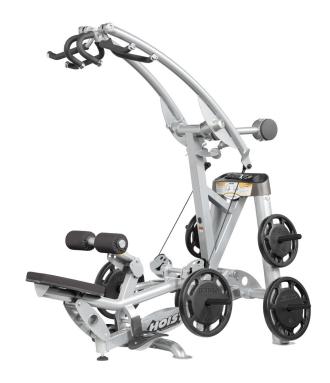

# LAT PULLDOWN RPL-5201

**MULTIPLE GRIP HANDLES** 

PADDED LEG BRACE

### PRODUCT DIMENSIONS (L X W X H)

72" x 52.75" x 52.25" (183 cm x 134 cm x 133 cm)

#### **PRODUCT WEIGHT**

305 lbs (138 kg)

## **MAX STORAGE**

720 lbs (327 kg)

## **MAX CAPACITY**

800 lbs (363 kg)