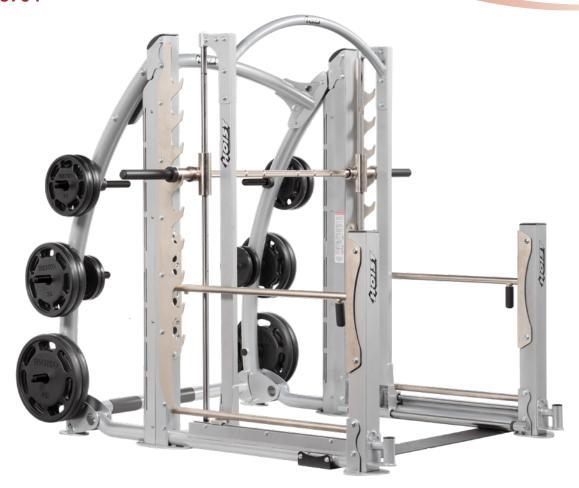

## **DUAL ACTION SMITH®**

CF-3754

## **FEATURES**

- Racking system provides nine positions for Smith exercises
- Dual Action technology produces simultaneous horizontal and vertical bar movement
- Adjustable safety tiers
- Polyurethane covered weight racks to protect frame and reduce noise
- Travel distance of horizontal bar movement: 30.25" (77 cm)
- Travel distance of vertical bar movement: 63.50" (161 cm)
- Starting weight of Olympic Bar: 52 lbs (24 kg)
- Incorporates ten weight plate holders for easy storage

## **SPECS**

- Product Dimensions L x W x H:
  95.50" (243 cm) x 89.00" (226 cm) x 83.50" (212 cm)
- Product Weight: 824 lbs (374 kg)
- Maximum weight storage capacity: 1,350 lbs (612 kg)
- Maximum exercise weight capacity: 540 lbs (245 kg)