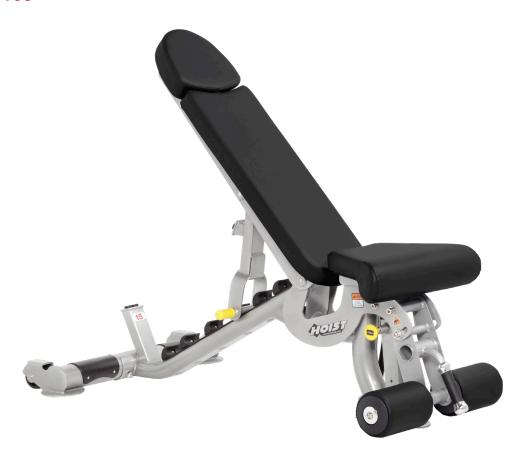

## SUPER FLAT/INCLINE /DECLINE BENCH

CF-3165

## **FEATURES**

- Seven back pad positions adjust from -15°, 0°, 15°, 30°, 45°, 60° and 80° to accommodate flat, incline and decline bench exercises
- · Gas-shock assisted seat easily adjusts into five seat positions for varying user heights
- · Thermoplastic polyurethane covers for back pad adjusters to reduce wear
- Self-aligning roller pads provide leg support during exercises
- Integrated hand grip and wheels provide tilt 'n roll capability for easy storage